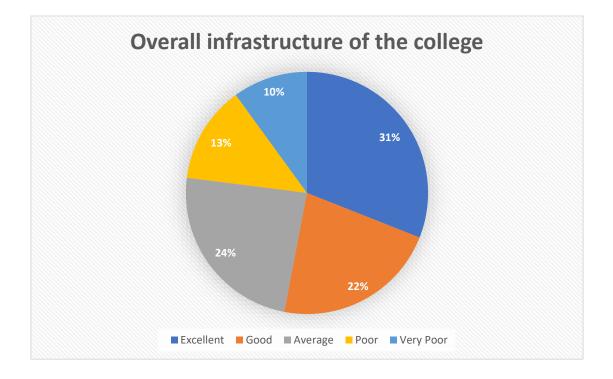

- i) Curriculum and teaching (Item no. 1,2,3,6)
- ii) Student teacher interactions (Item no. 4,5
- iii) Library facilities (Item no. 10,11)
- iv) Laboratory facilities (Item no. 7)
- v) Examination system (Item no. 9)
- vi) Functioning of the college office (Item no. 8,12,13,14)
- vii) Overall infrastructure of the college (Item no. 15,17,18,19,20)

## Analysis of students' feedback

The online survey was based on five-point scale grading system. Relative percentage of each of the five responses for each of the 8 core aspects are graphically presented below. Overall 385 responses were received from the students.