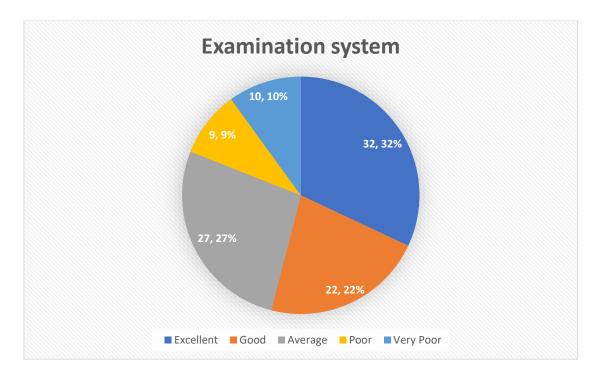

- i) Curriculum and teaching (Item no. 1,2,3,6)
- ii) Student teacher interactions (Item no. 4,5
- iii) Library facilities (Item no. 10,11)
- iv) Laboratory facilities (Item no. 7)
- v) Examination system (Item no. 9)
- vi) Functioning of the college office (Item no. 8,12,13,14)
- vii) Overall infrastructure of the college (Item no. 15,17,18,19,20)

## Analysis of students' feedback

The online survey was based on five-point scale grading system. Relative percentage of each of the five responses for each of the 8 core aspects are graphically presented below. Overall 385 responses were received from the students.