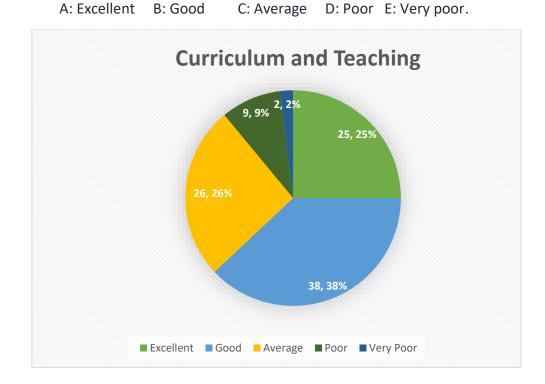

- i) Curriculum and teaching (Item no. 1,2,3,6)
- ii) Student teacher interactions (Item no. 4,5
- iii) Library facilities (Item no. 10,11)
- iv) Laboratory facilities (Item no. 7)
- v) Examination system (Item no. 9)
- vi) Functioning of the college office (Item no. 8,12,13,14)
- vii) Overall infrastructure of the college (Item no. 15,17,18,19,20)

## Analysis of students' feedback

The online survey was based on five-point scale grading system. Relative percentage of each of the five responses for each of the 8 core aspects are graphically presented below. Overall 385 responses were received from the students.