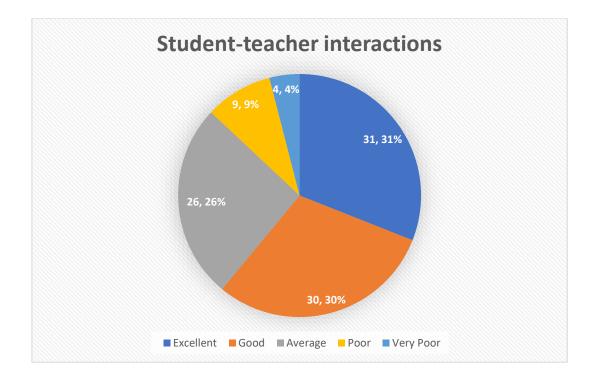

- i) Curriculum and teaching (Item no. 1,2,3,6)
- ii) Student teacher interactions (Item no. 4,5
- iii) Library facilities (Item no. 10,11)
- iv) Laboratory facilities (Item no. 7)
- v) Examination system (Item no. 9)
- vi) Functioning of the college office (Item no. 8,12,13,14)
- vii) Overall infrastructure of the college (Item no. 15,17,18,19,20)

## Analysis of students' feedback

The online survey was based on five-point scale grading system. Relative percentage of each of the five responses for each of the 8 core aspects are graphically presented below. Overall 385 responses were received from the students.