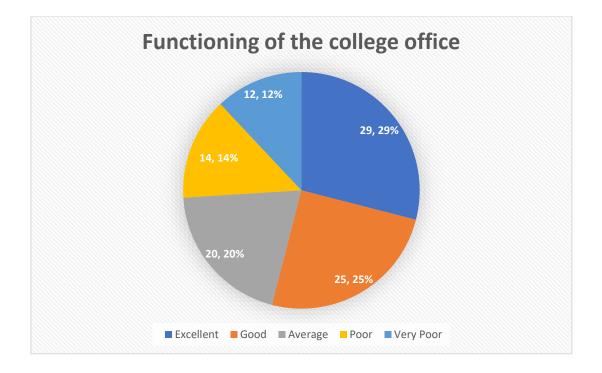

- i) Curriculum and teaching (Item no. 1,2,3,6)
- ii) Student teacher interactions (Item no. 4,5
- iii) Library facilities (Item no. 10,11)
- iv) Laboratory facilities (Item no. 7)
- v) Examination system (Item no. 9)
- vi) Functioning of the college office (Item no. 8,12,13,14)
- vii) Overall infrastructure of the college (Item no. 15,17,18,19,20)

## Analysis of students' feedback

The online survey was based on five-point scale grading system. Relative percentage of each of the five responses for each of the 8 core aspects are graphically presented below. Overall 385 responses were received from the students.