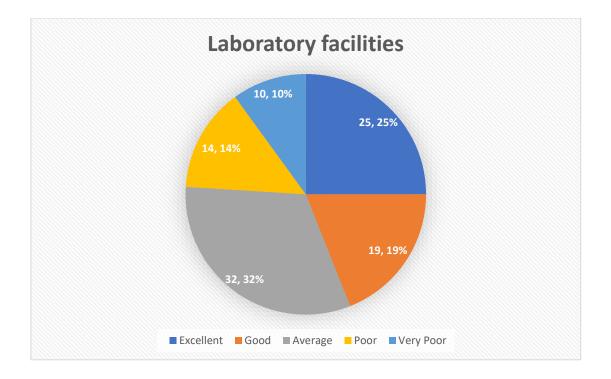

- i) Curriculum and teaching (Item no. 1,2,3,6)
- ii) Student teacher interactions (Item no. 4,5
- iii) Library facilities (Item no. 10,11)
- iv) Laboratory facilities (Item no. 7)
- v) Examination system (Item no. 9)
- vi) Functioning of the college office (Item no. 8,12,13,14)
- vii) Overall infrastructure of the college (Item no. 15,17,18,19,20)

## Analysis of students' feedback

The online survey was based on five-point scale grading system. Relative percentage of each of the five responses for each of the 8 core aspects are graphically presented below. Overall 385 responses were received from the students.