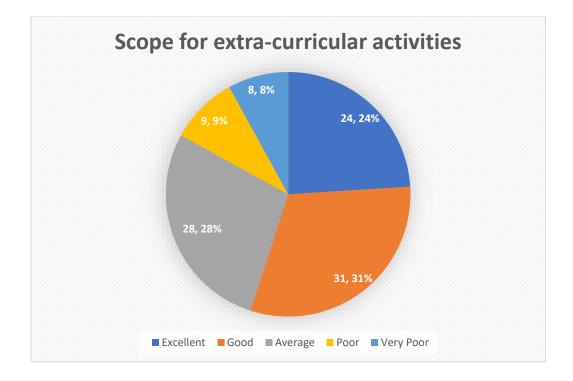

viii) Scope for extracurricular activities (Item no. 16)

## Analysis of students' feedback

The online survey was based on five-point scale grading system. Relative percentage of each of the five responses for each of the 8 core aspects are graphically presented below. Overall 385 responses were received from the students.