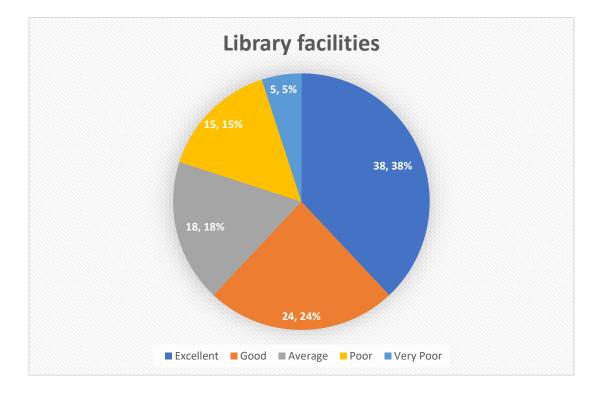

- i) Curriculum and teaching (Item no. 1,2,3,6)
- ii) Student teacher interactions (Item no. 4,5
- iii) Library facilities (Item no. 10,11)
- iv) Laboratory facilities (Item no. 7)
- v) Examination system (Item no. 9)
- vi) Functioning of the college office (Item no. 8,12,13,14)
- vii) Overall infrastructure of the college (Item no. 15,17,18,19,20)

## Analysis of students' feedback

The online survey was based on five-point scale grading system. Relative percentage of each of the five responses for each of the 8 core aspects are graphically presented below. Overall 385 responses were received from the students.